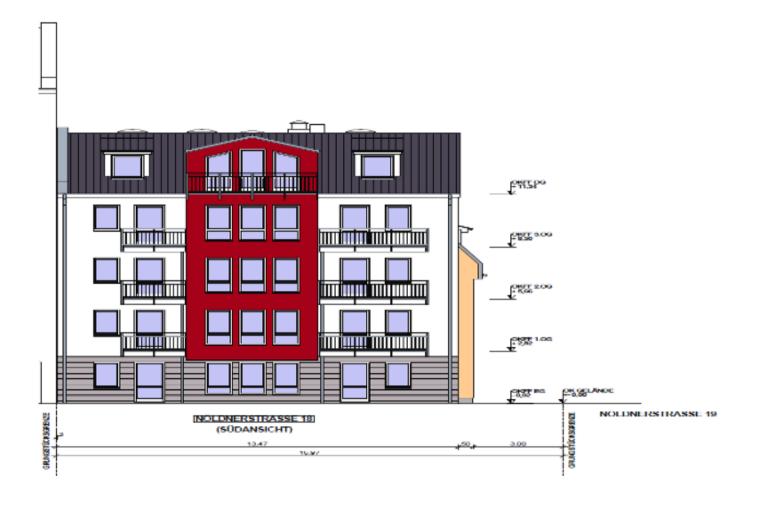

# NÖLDNERSTRASSE 18 IN 10317 BERLIN

At the end of 2008 the company Tafi GmbH & Co bought 3 properties on Nölldnerstr., <u>Mr. Tafilaj</u> designed 8 apartments. The plot including the project of the building was sold to in 2012.