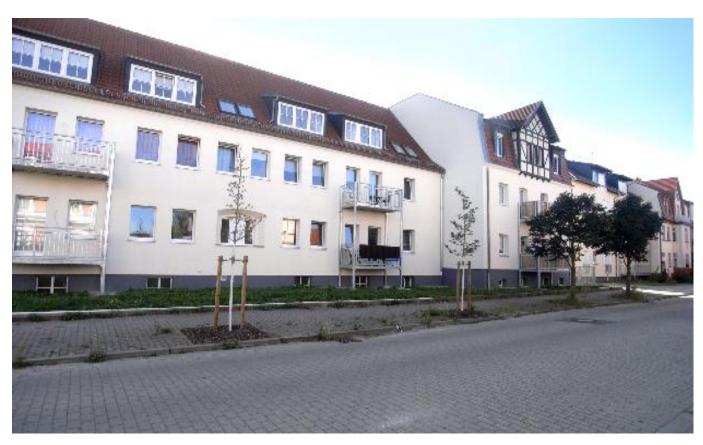

#### TEEROFENDAMM 1-3 IN 14532 KLEINMACHNOW

Early 2020, **TAFI GmbH & Co. KG** acquired a property in Dreilinden Kleinmachnow, located on the outskirts of Berlin. Area consists of 5,234,00 m2. There's 1 building already planned, a hotel with 250 rooms and which totals 8,000 m 2 GFs as well as approx. 3.00,00 m2 GFU. This property is to remain within its own portfolio and will be managed

#### ALBERT- EINSTEIN RING IN 14532 KLEINMACHNOW

At the end of 2019, <u>Avdi Tafilaj</u> acquired a property in Dreilinden Kleinmachnow, which is located on the outskirts of Berlin. Area consists of 7,820 m2. The plot's plan is to have three construction clotes totalling24,088,00 m 2 GFS as well as approx. 5,600,00 m 2 GFU .For this purpose, <u>T & A Immobilien</u> <u>GmbH Berlin</u> has established its own capital company for the development of the basic piece. The property including the project is currently under offer for sale.