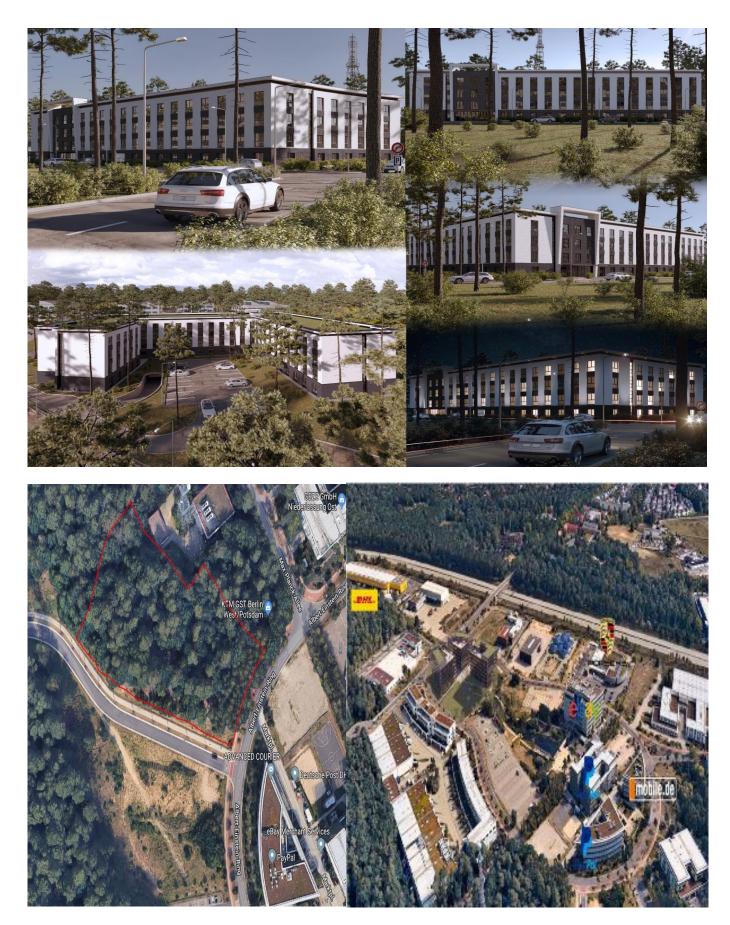

#### TEEROFENDAMM 1-3 IN 14532 KLEINMACHNOW

Early 2020, **TAFI GmbH & Co. KG** acquired a property in Dreilinden Kleinmachnow, located on the outskirts of Berlin. Area consists of 5,234,00 m2. There's 1 building already planned, a hotel with 250 rooms and which totals 8,000 m 2 GFs as well as approx. 3.00,00 m2 GFU. This property is to remain within its own portfolio and will be managed

#### ALBERT- EINSTEIN RING IN 14532 KLEINMACHNOW

At the end of 2019, <u>Avdi Tafilaj</u> acquired a property in Dreilinden Kleinmachnow, which is located on the outskirts of Berlin. Area consists of 7,820 m2. The plot's plan is to have three construction clotes totalling24,088,00 m 2 GFS as well as approx. 5,600,00 m 2 GFU .For this purpose, <u>T & A Immobilien</u> <u>GmbH Berlin</u> has established its own capital company for the development of the basic piece. The property including the project is currently under offer for sale.