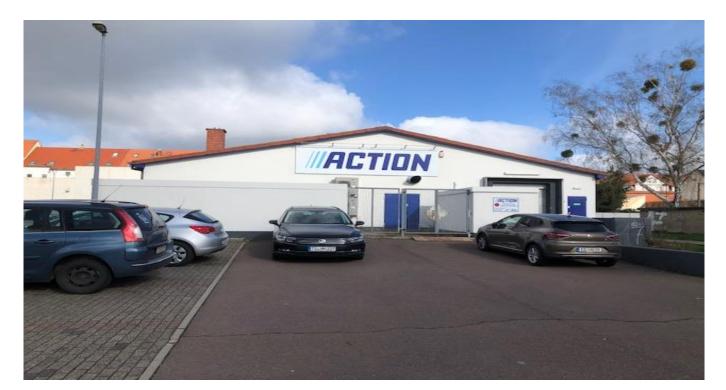

#### Wurzener Platz 9 in 04838 Eilenburg

In the middle of the year 2021 the company TAFI GmbH & Co. KG acquired the plot size of 2,860.00 m<sup>2</sup> and with Action Handel Markt. approx. 1,000.00 m<sup>2</sup>. This property is in the own portfolio as well as in the own management and rental of the entrepreneur **Tafi GmbH & Co.KG**.