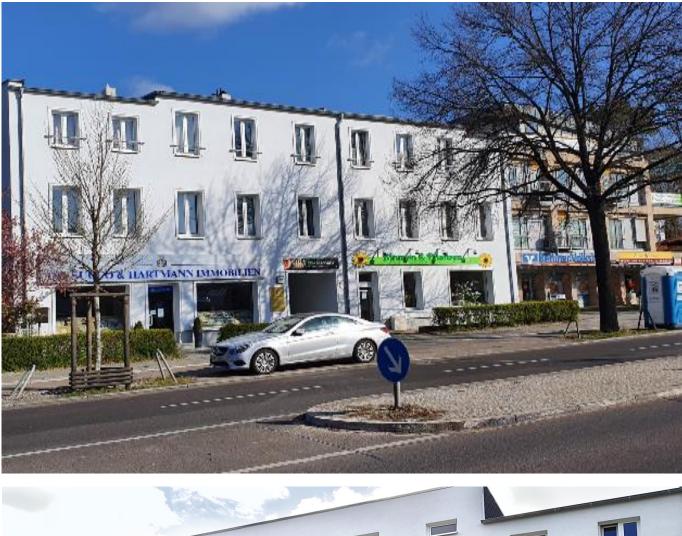

#### FREGESTRASSE 5 IN 12159 BERLIN – FRIDENAU

At the end of 2009, <u>Avdi Tafilaj</u> acquired the fregestraße 5 property in his own name and for a single account, with an old-build apartment with four residential units and a commercial unit. At the beginning of 2010, the refurbishment began, during which another commercial unit was created. It was completed in May 2010. The company Tafi-Bau GmbH was responsible for the entire implementation. The property is in its own inventory as well as in its own administration and rental <u>by A. Tafilaj</u>