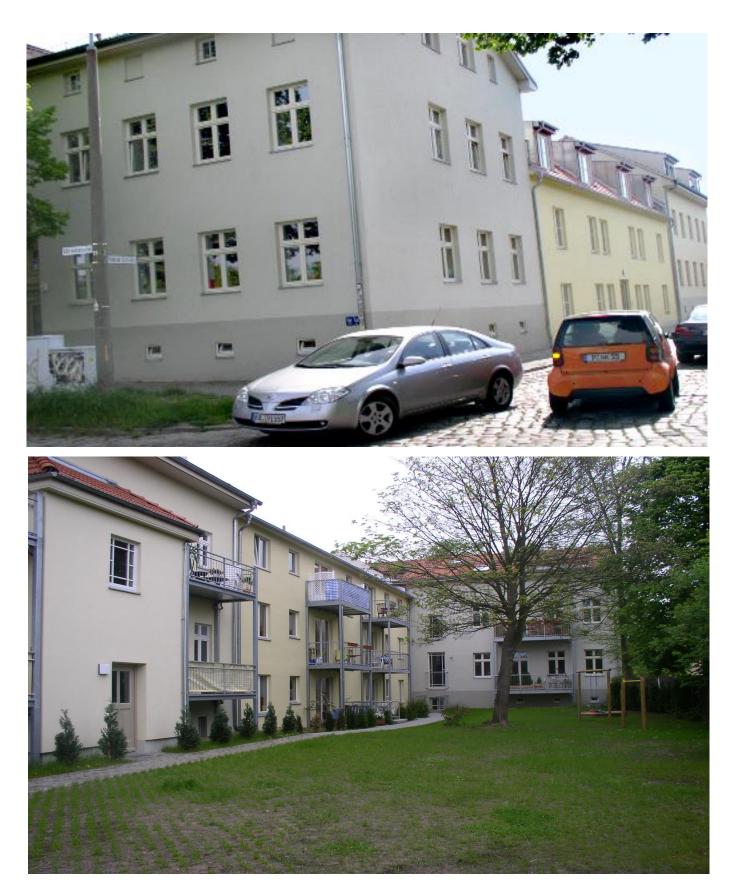

### KÖNIGSTR. 19 IN 14109 BERLIN – WANNSEE

At the end of 2016, <u>Avdi Tafilaj</u> acquired the property Konigstr. 19 in his own name and for his own account. Plot area of 626.00 m2. with an apartment building with 4 residential and 2 commercial units. The core design of the object began in February 2017 and was completed at the end of May 2017. The property remains in the personal inventory of Avdi Tafiliaj and is self-managed and 0currently underleasing

### HAVELSTR. 13 IN 14513 TELTOW

At the end of 2014, the company **TAFI GmbH & Co. Projekt Babelsberg KG** acquired the property Havelstr. No. 13 location on the outskirts of Berlin. A building apartment with a plot area of 2,578.00 m2, 41 residential units and 45 low-rise/car parking spaces. This building was completed and rented in January 2015 and completed and leased in December of the same year. The company Tafi-Bau GmbH was responsible for the entire implementation. This property can be found in its own inventory as well as in its own administration and rental of the company Tafi GmbH & Co. KG.