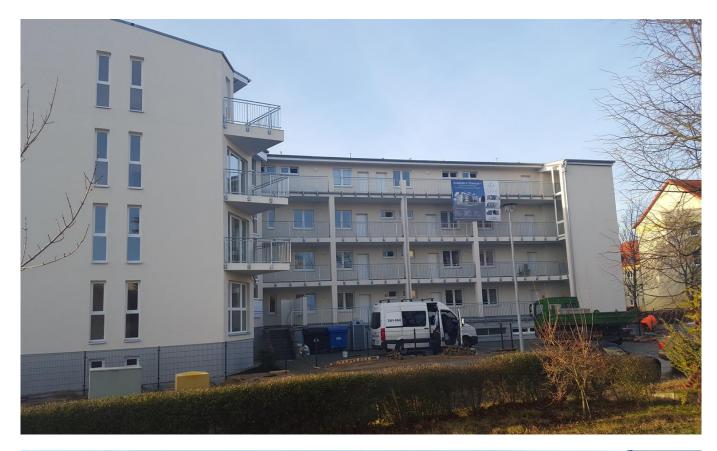

#### TEEROFENDAMM 1-3 IN 14532 KLEINMACHNOW

Early 2020, **TAFI GmbH & Co. KG** acquired a property in Dreilinden Kleinmachnow, located on the outskirts of Berlin. Area consists of 5,234,00 m2. There's 1 building already planned, a hotel with 250 rooms and which totals 8,000 m 2 GFs as well as approx. 3.00,00 m2 GFU. This property is to remain within its own portfolio and will be managed

#### ALBERT- EINSTEIN RING IN 14532 KLEINMACHNOW

At the end of 2019, <u>Avdi Tafilaj</u> acquired a property in Dreilinden Kleinmachnow, which is located on the outskirts of Berlin. Area consists of 7,820 m2. The plot's plan is to have three construction clotes totalling24,088,00 m 2 GFS as well as approx. 5,600,00 m 2 GFU .For this purpose, <u>T & A Immobilien</u> <u>GmbH Berlin</u> has established its own capital company for the development of the basic piece. The property including the project is currently under offer for sale.