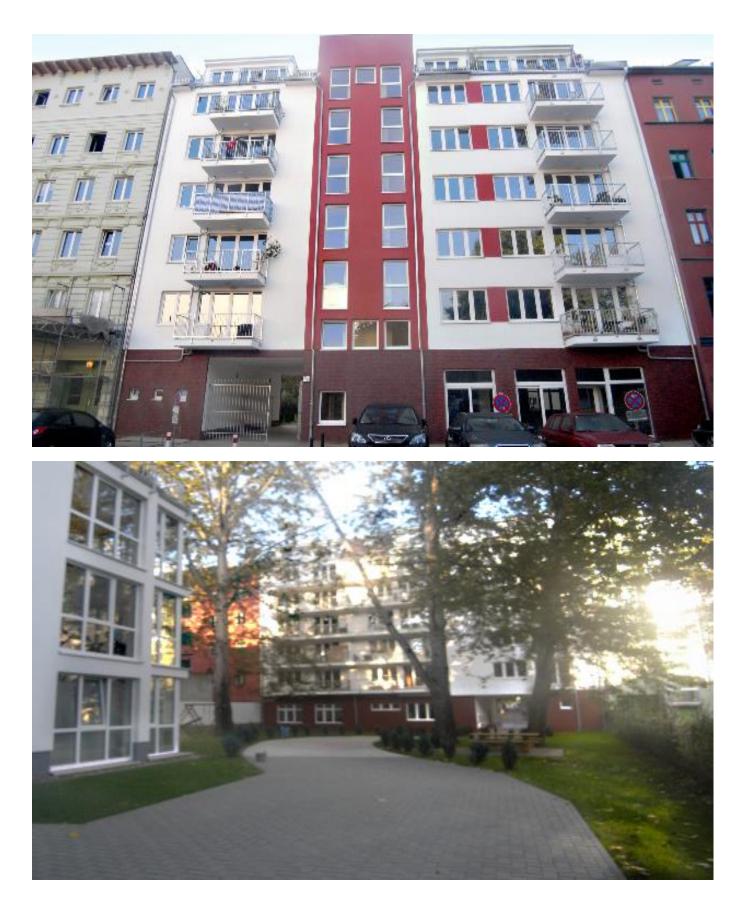

### KÖPENICKERSTR. 48 IN 12524 BERLIN

At the beginning of 2017, Avdi Tafilaj and 2 other partners in TGK Immobilien GmbH acquired the property in Köpenickerstr. 48, with a land area of approx. 5,200 m<sup>2</sup>. The company "Köpenickerstr. 48 Immobilien GmbH "was founded. Two projects are being implemented here. House 1) Hotel with a capacity of 96 rooms and House 2) an apartment building with 43 apartments, as well as 46 car parking spaces in the basement. Mr. A. Tafilaj sold the shares in the business to his business partner in January 2021