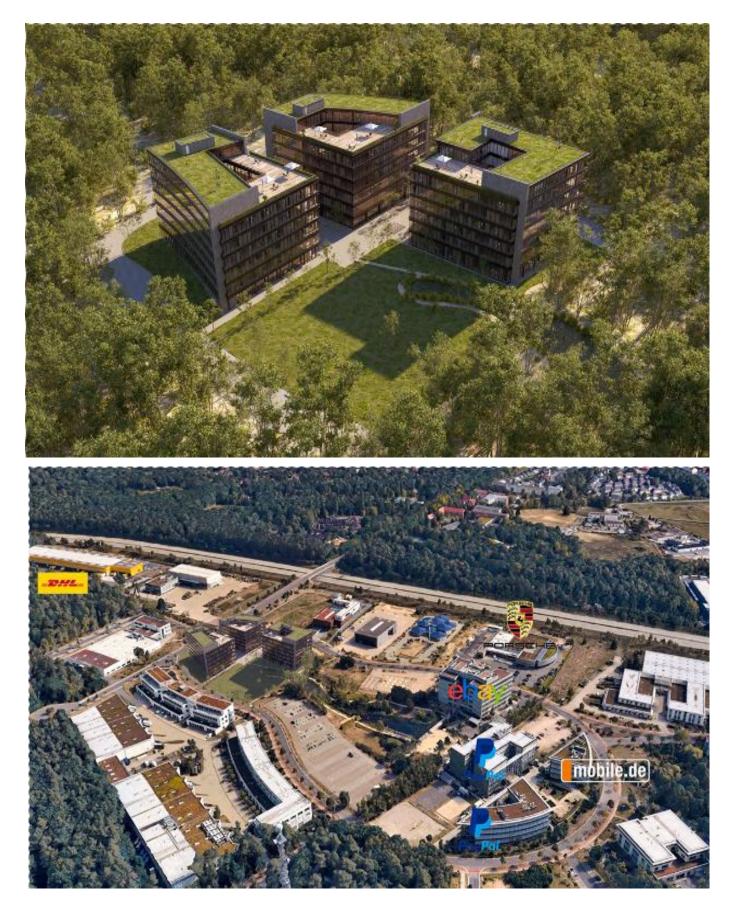

### SEGHERSTR. 171-175 IN 12487 BERLIN – ADLERSHOF

Beginning of 2018, <u>Avdi Tafilaj</u> acquired the property at Anna-Segherstr. No. 171 -175. The plot has an area of 12,546,00 m2; which includes a planned hotel with 380 rooms, with approx. 12,620,00 m 2 GFS as well as approx. 9.000,00 m 2 GFU 220 car park available spaces as well as an exclusive wellness area on the basement. A new separate capital company, <u>Anna-Segherstr. Immobilien GmbH</u> will be set up to fund this new construction development. The property including the project is currently under offer for sale.