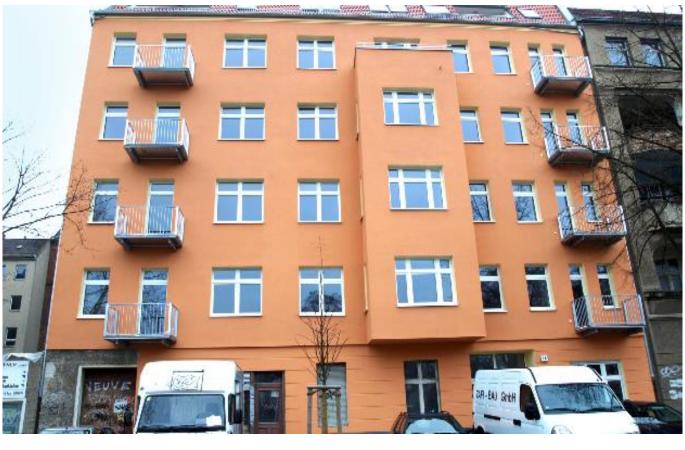

### SEGHERSTR. 171-175 IN 12487 BERLIN – ADLERSHOF

Beginning of 2018, <u>Avdi Tafilaj</u> acquired the property at Anna-Segherstr. No. 171 -175. The plot has an area of 12,546,00 m2; which includes a planned hotel with 380 rooms, with approx. 12,620,00 m 2 GFS as well as approx. 9.000,00 m 2 GFU 220 car park available spaces as well as an exclusive wellness area on the basement. A new separate capital company, <u>Anna-Segherstr. Immobilien GmbH</u> will be set up to fund this new construction development. The property including the project is currently under offer for sale.