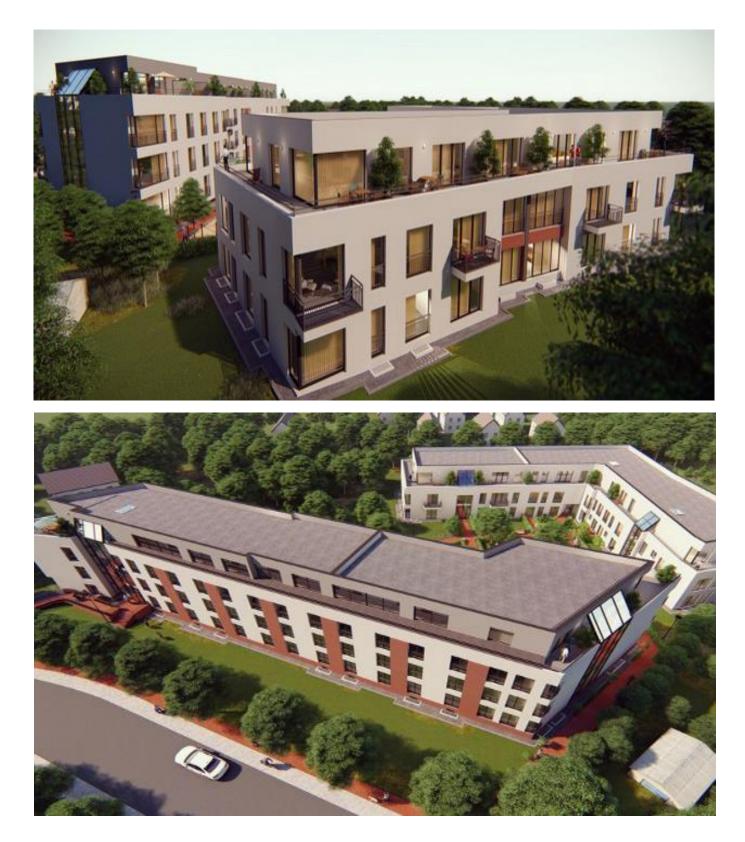

### HAVELSTR. 13 IN 14513 TELTOW

At the end of 2014, the company **TAFI GmbH & Co. Projekt Babelsberg KG** acquired the property Havelstr. No. 13 location on the outskirts of Berlin. A building apartment with a plot area of 2,578.00 m2, 41 residential units and 45 low-rise/car parking spaces. This building was completed and rented in January 2015 and completed and leased in December of the same year. The company Tafi-Bau GmbH was responsible for the entire implementation. This property can be found in its own inventory as well as in its own administration and rental of the company Tafi GmbH & Co. KG.