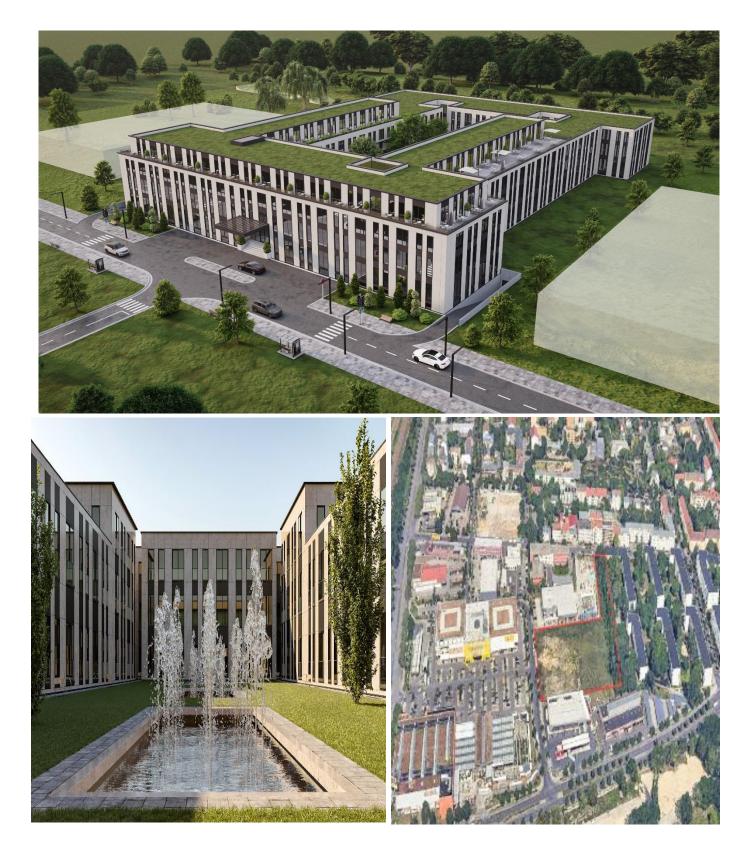

### KÖPENICKERSTR. 48 IN 12524 BERLIN

At the beginning of 2017, Avdi Tafilaj and 2 other partners in TGK Immobilien GmbH acquired the property in Köpenickerstr. 48, with a land area of approx. 5,200 m<sup>2</sup>. The company "Köpenickerstr. 48 Immobilien GmbH "was founded. Two projects are being implemented here. House 1) Hotel with a capacity of 96 rooms and House 2) an apartment building with 43 apartments, as well as 46 car parking spaces in the basement. Mr. A. Tafilaj sold the shares in the business to his business partner in January 2021