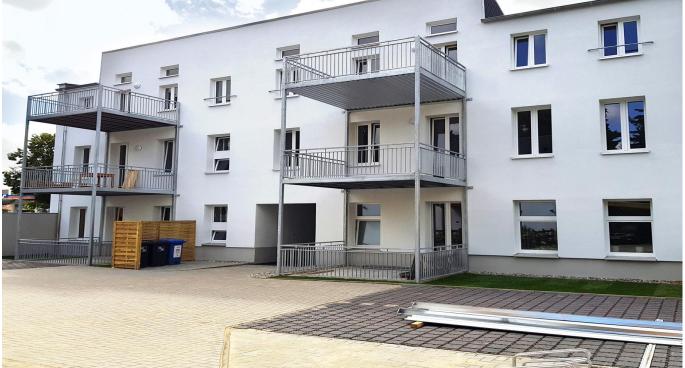

#### TEEROFENDAMM 1-3 IN 14532 KLEINMACHNOW

Early 2020, **TAFI GmbH & Co. KG** acquired a property in Dreilinden Kleinmachnow, located on the outskirts of Berlin. Area consists of 5,234,00 m2. There's 1 building already planned, a hotel with 250 rooms and which totals 8,000 m 2 GFs as well as approx. 3.00,00 m2 GFU. This property is to remain within its own portfolio and will be managed

#### ALBERT- EINSTEIN RING IN 14532 KLEINMACHNOW

At the end of 2019, <u>Avdi Tafilaj</u> acquired a property in Dreilinden Kleinmachnow, which is located on the outskirts of Berlin. Area consists of 7,820 m2. The plot's plan is to have three construction clotes totalling24,088,00 m 2 GFS as well as approx. 5,600,00 m 2 GFU .For this purpose, <u>T & A Immobilien</u> <u>GmbH Berlin</u> has established its own capital company for the development of the basic piece. The property including the project is currently under offer for sale.