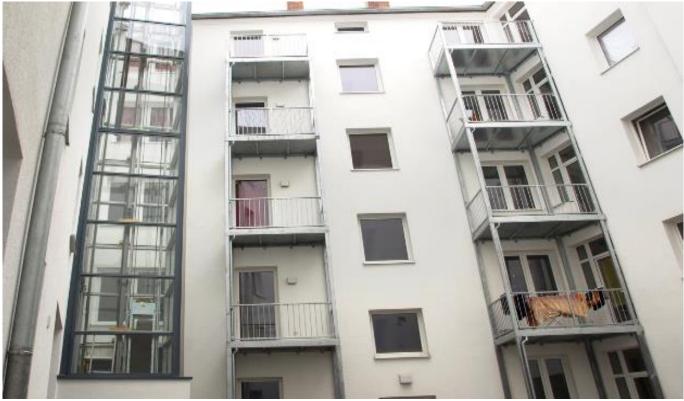

### JESSENER STR. 37-39 IN 10247 BERLIN – FRIEDRICHSHEIN

In mid-2007, the company **TAFI GmbH & Co. Projekt Babelsberg KG** acquired the property Jessnerstr. 37-39. The company built 2 buildings (garden house and front house) with a total of 25 residential units and a commercial unit. The new building started at the end of 2007 and was completed in August 2008. The company Tafi-Bau GmbH was responsible for the entireimplementation. The units have been rented out and are in the company's own inventory and in the owner's own administration.