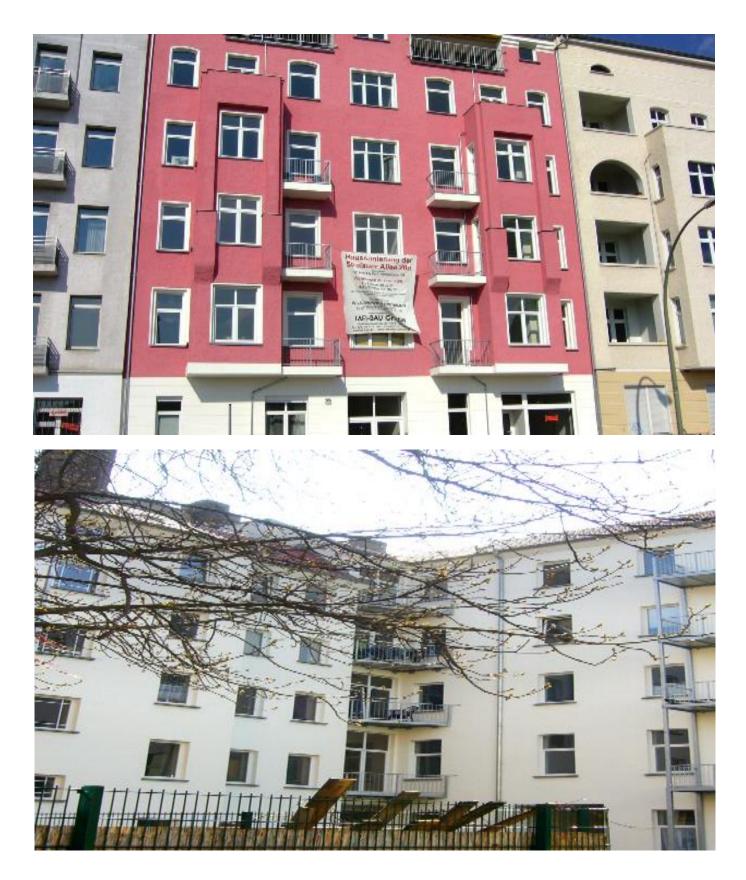

# **GÜRTELSTR. 24 IN 10247 BERLIN- FRIEDRICHSHEIN**

This property was acquired by **TAFI GmbH & Co. 2 Grundbesitz KG** at the beginning of 2007. Old building apartment build with 53 vacant dwellings. The core refurbishment began in mid-2007. In the attic of the front house two more apartments were created, so that a total of 55 residential units had been created. The company Tafi-Bau GmbH was responsible for the entire implementation. In mid-2008 the renovation was completed, and the property was sold the same year.

### STRALAUER ALLEE 20A IN 10247 BERLIN-FRIEDRICHSHEIN

In 2005, this property was acquired by **TAFI GmbH & Co. 2 Grundbesitz KG** in Stralauer Alle 20 with a need for a refurbishment of the building apartment. In June 2005, 41 vacant housing units were full renovated. Iaddition, the existing living space was expanded by the creation of an additional living space and the expansion of 2 residential units in the attic. The company Tafi-Bau GmbH was responsible for the entire implementation. The construction project was completed in May 2006 with 43 residential units and sold immediately afterwards.